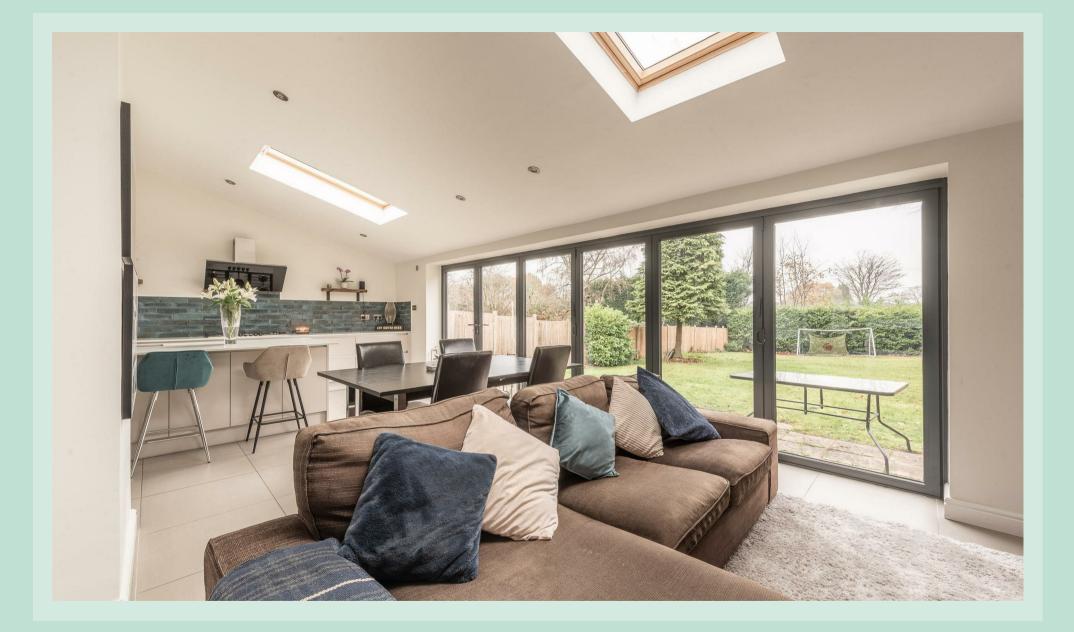

### Oozing with luxury

Accessed through a double glazed glazed porch, the entrance hall with stairs rising to the first floor has doors off to the lounge, stunning open plan kitchen/diner/family room and guest wc and features beautiful herringbone parquet flooring. The spacious lounge is bright and airy and also features beautiful herringbone parquet flooring. Double doors lead through to the large open plan kitchen/diner/family room. The stunning open plan kitchen/diner/family room features large bi-fold doors to the rear garden, tiled floor, a range of modern units and central island with breakfast bar and a range of integrated appliances. A door leads to the utility room with plumbing for washing machine, space for dryer and door to storage cupboard and door to outside.