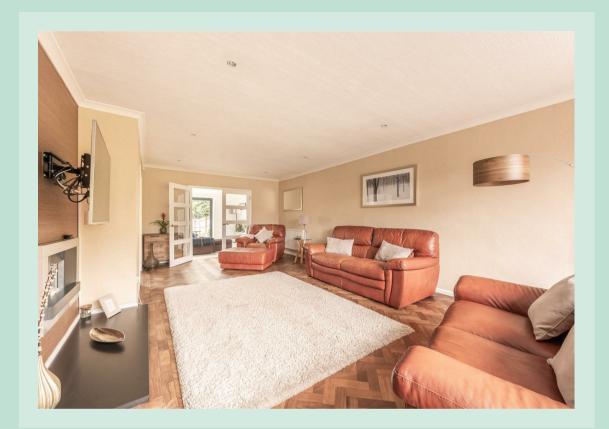

### Oozing with luxury

Accessed through a double glazed glazed porch, the entrance hall with stairs rising to the first floor has doors off to the lounge, stunning open plan kitchen/diner/family room and guest wc and features beautiful herringbone parquet flooring. The spacious lounge is bright and airy and also features beautiful herringbone parquet flooring. Double doors lead through to the large open plan kitchen/diner/family room. The stunning open plan kitchen/diner/family room features large bi-fold doors to the rear garden, tiled floor, a range of modern units and central island with breakfast bar and a range of integrated appliances. A door leads to the utility room with plumbing for washing machine, space for dryer and door to storage cupboard and door to outside.