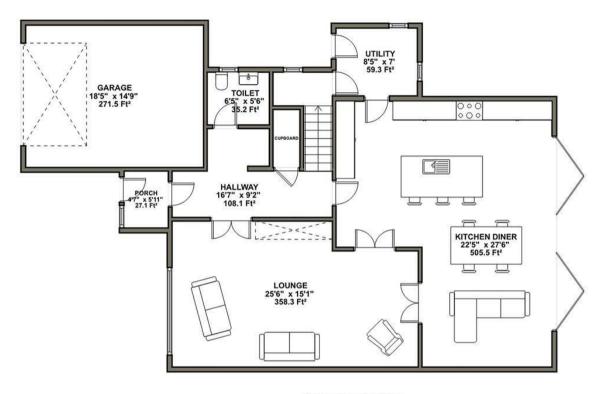

**GROUND FLOOR** 

FIRST FLOOR

GROSS INTERNAL AREA 2416.2 Ft<sup>2</sup> (SIZES & DIMENSIONS ARE APPROXIMATE)