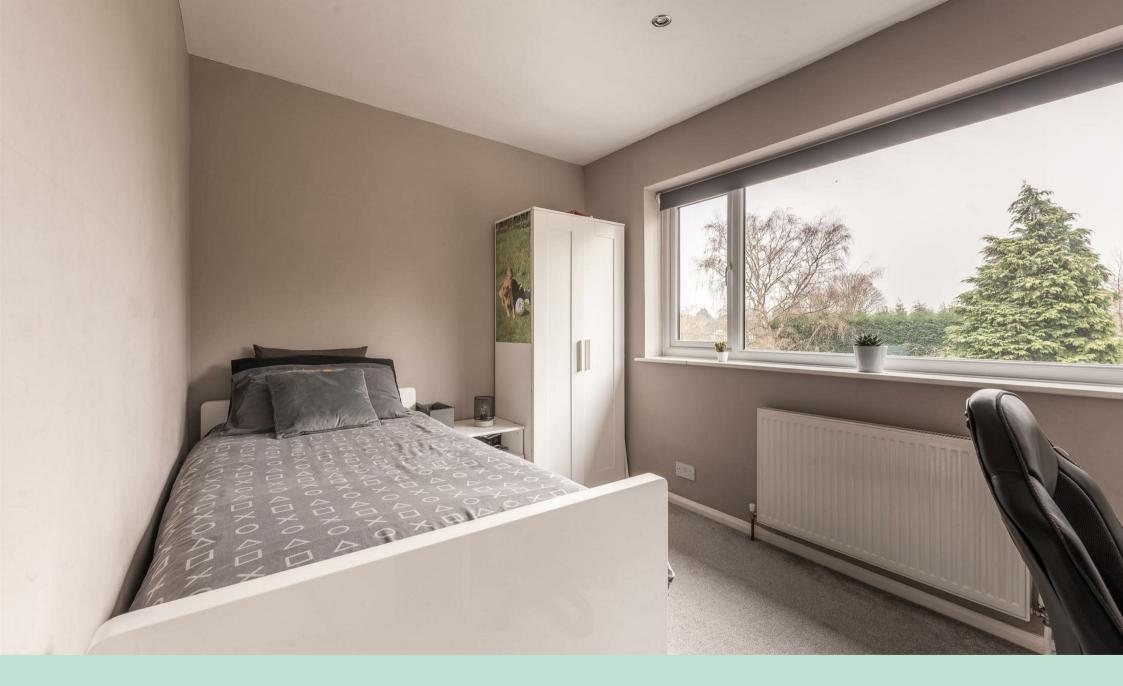

To the first floor is a generous landing with large window, loft access with drop down ladder and doors to the bedrooms and bathroom. Bedroom one to the rear features an en-suite with shower, wc and wash hand basin and enjoys views over the rear garden. There is a further double bedroom to the rear and tow double bedrooms overlooking the front. The modern family bathroom features a 'P' shape bath with shower over and glass shower screen, wc with hidden cistern and wash hand basin.