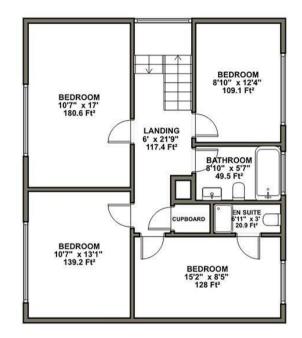

To the first floor is a generous landing with large window, loft access with drop down ladder and doors to the bedrooms and bathroom. Bedroom one to the rear features an en-suite with shower, wc and wash hand basin and enjoys views over the rear garden. There is a further double bedroom to the rear and tow double bedrooms overlooking the front. The modern family bathroom features a 'P' shape bath with shower over and glass shower screen, wc with hidden cistern and wash hand basin.

**GROUND FLOOR** 

FIRST FLOOR

GROSS INTERNAL AREA 2416.2 Ft<sup>2</sup> (SIZES & DIMENSIONS ARE APPROXIMATE)