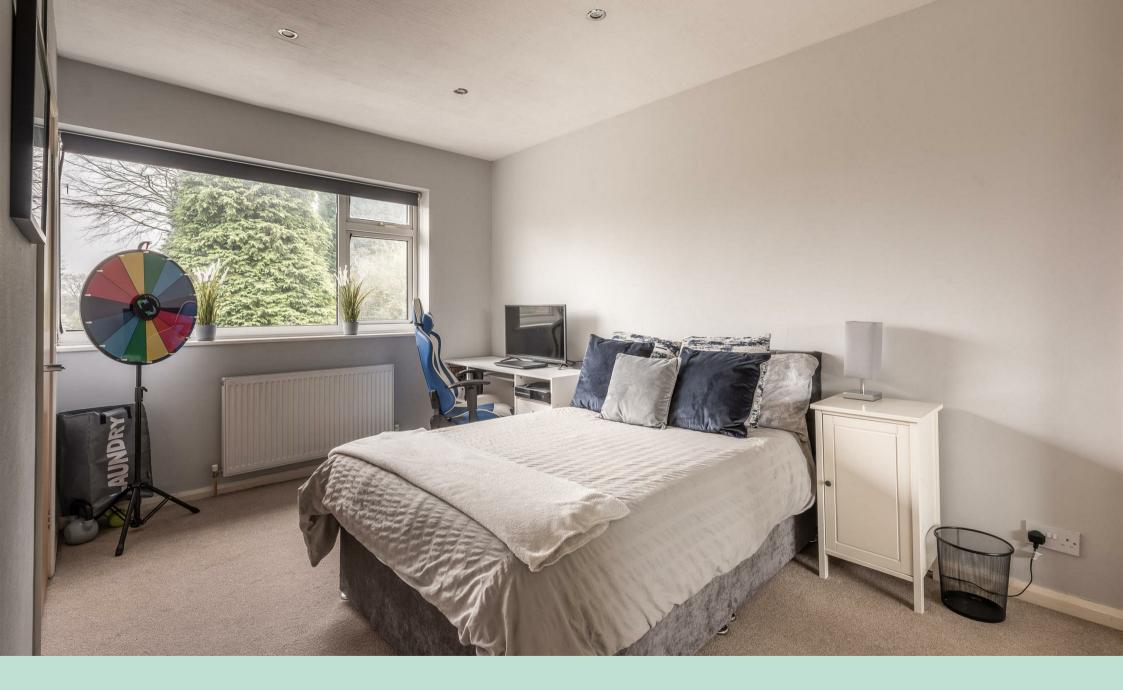

To the first floor is a generous landing with large window, loft access with drop down ladder and doors to the bedrooms and bathroom. Bedroom one to the rear features an en-suite with shower, wc and wash hand basin and enjoys views over the rear garden. There is a further double bedroom to the rear and tow double bedrooms overlooking the front. The modern family bathroom features a 'P' shape bath with shower over and glass shower screen, wc with hidden cistern and wash hand basin.