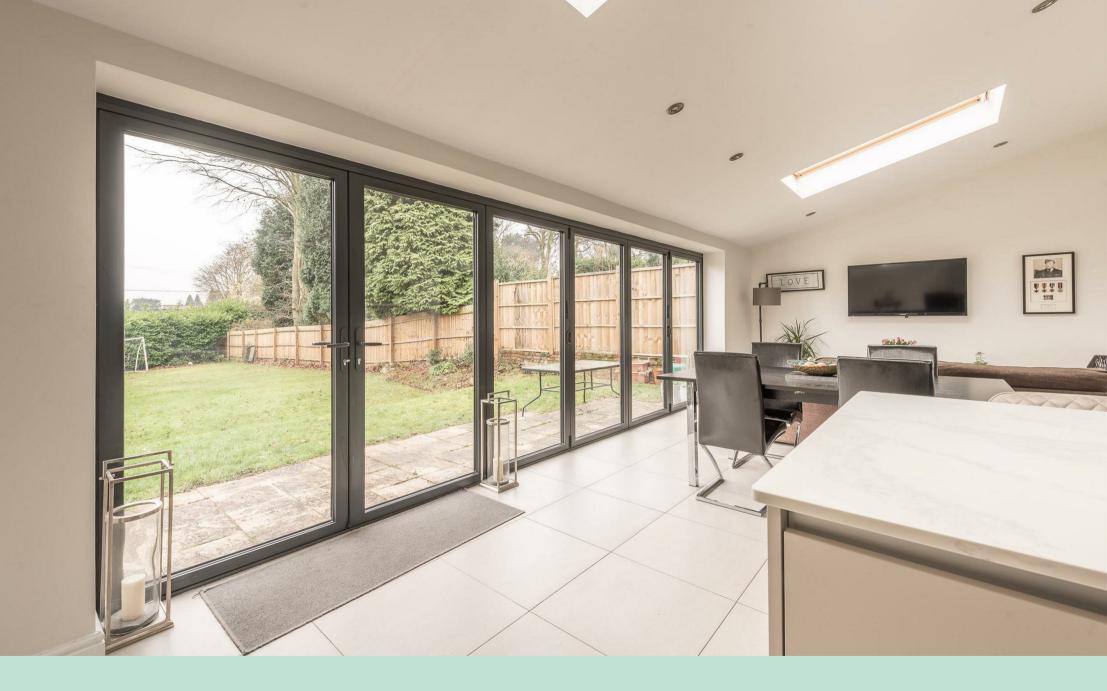

### Oozing with luxury

Accessed through a double glazed glazed porch, the entrance hall with stairs rising to the first floor has doors off to the lounge, stunning open plan kitchen/diner/family room and guest wc and features beautiful herringbone parquet flooring. The spacious lounge is bright and airy and also features beautiful herringbone parquet flooring. Double doors lead through to the large open plan kitchen/diner/family room. The stunning open plan kitchen/diner/family room features large bi-fold doors to the rear garden, tiled floor, a range of modern units and central island with breakfast bar and a range of integrated appliances. A door leads to the utility room with plumbing for washing machine, space for dryer and door to storage cupboard and door to outside.