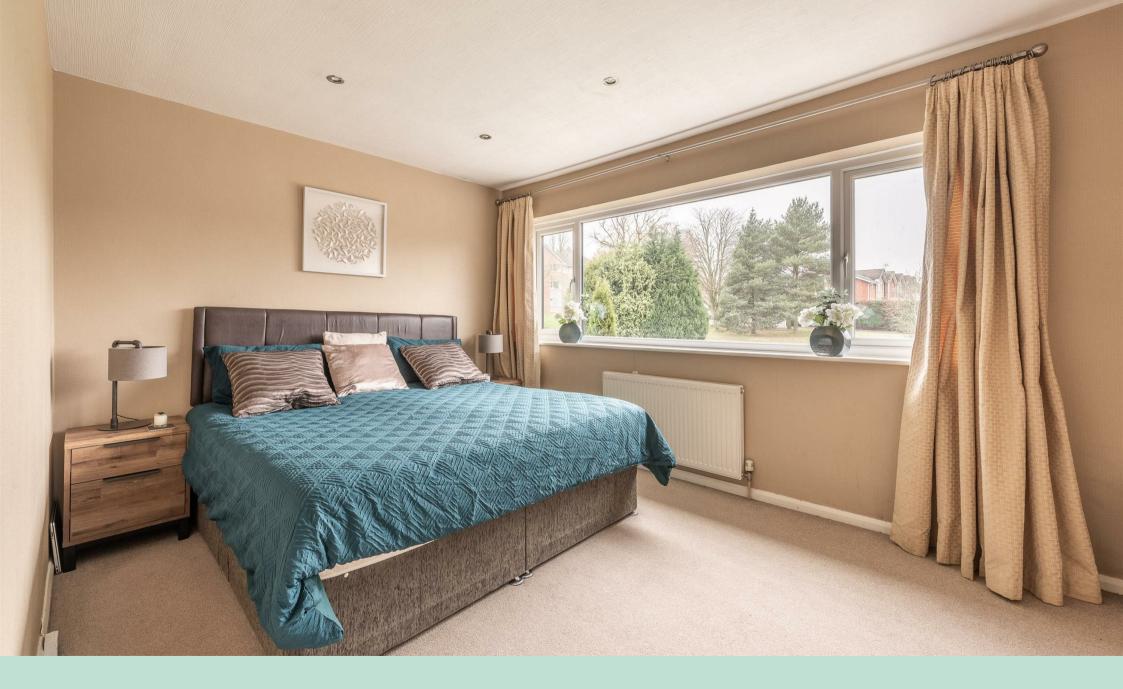

To the first floor is a generous landing with large window, loft access with drop down ladder and doors to the bedrooms and bathroom. Bedroom one to the rear features an en-suite with shower, wc and wash hand basin and enjoys views over the rear garden. There is a further double bedroom to the rear and tow double bedrooms overlooking the front. The modern family bathroom features a 'P' shape bath with shower over and glass shower screen, wc with hidden cistern and wash hand basin.