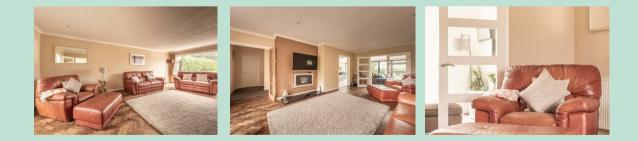

### Oozing with luxury

Accessed through a double glazed glazed porch, the entrance hall with stairs rising to the first floor has doors off to the lounge, stunning open plan kitchen/diner/family room and guest wc and features beautiful herringbone parquet flooring. The spacious lounge is bright and airy and also features beautiful herringbone parquet flooring. Double doors lead through to the large open plan kitchen/diner/family room. The stunning open plan kitchen/diner/family room features large bi-fold doors to the rear garden, tiled floor, a range of modern units and central island with breakfast bar and a range of integrated appliances. A door leads to the utility room with plumbing for washing machine, space for dryer and door to storage cupboard and door to outside.