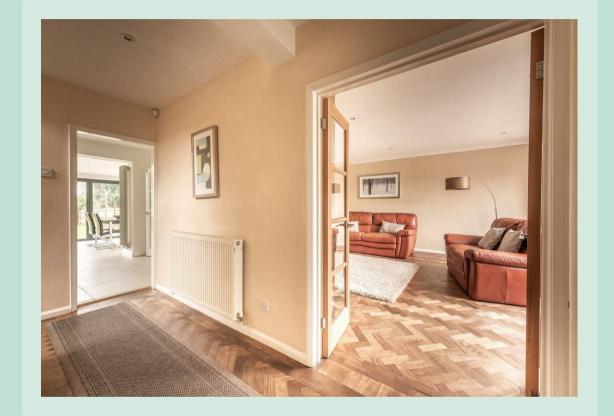

### Oozing with luxury

Accessed through a double glazed glazed porch, the entrance hall with stairs rising to the first floor has doors off to the lounge, stunning open plan kitchen/diner/family room and guest wc and features beautiful herringbone parquet flooring. The spacious lounge is bright and airy and also features beautiful herringbone parquet flooring. Double doors lead through to the large open plan kitchen/diner/family room. The stunning open plan kitchen/diner/family room features large bi-fold doors to the rear garden, tiled floor, a range of modern units and central island with breakfast bar and a range of integrated appliances. A door leads to the utility room with plumbing for washing machine, space for dryer and door to storage cupboard and door to outside.