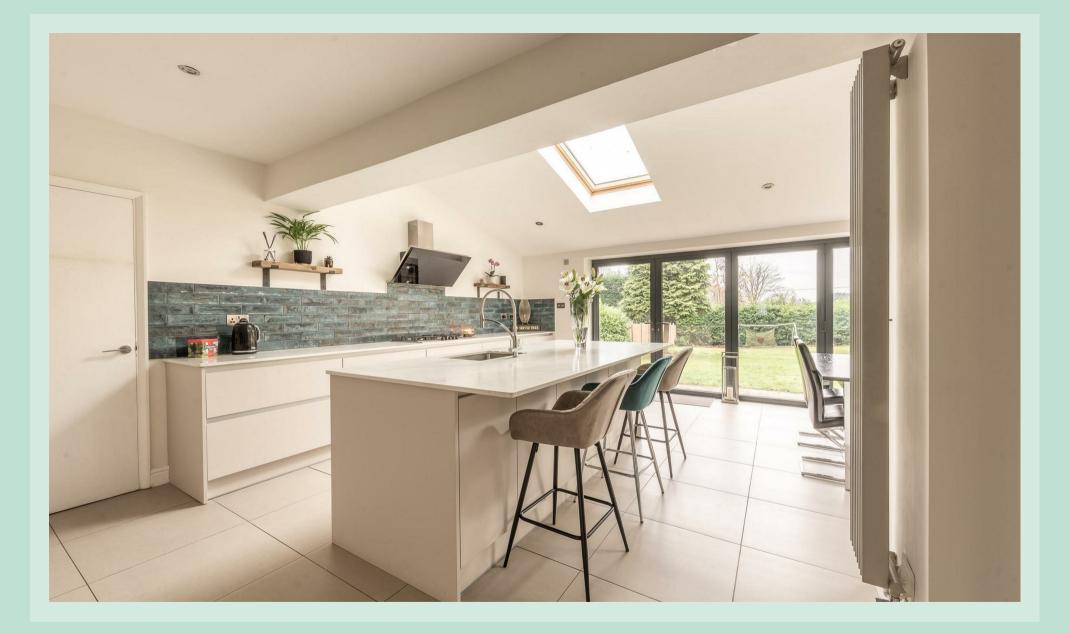

### Oozing with luxury

Accessed through a double glazed glazed porch, the entrance hall with stairs rising to the first floor has doors off to the lounge, stunning open plan kitchen/diner/family room and guest wc and features beautiful herringbone parquet flooring. The spacious lounge is bright and airy and also features beautiful herringbone parquet flooring. Double doors lead through to the large open plan kitchen/diner/family room. The stunning open plan kitchen/diner/family room features large bi-fold doors to the rear garden, tiled floor, a range of modern units and central island with breakfast bar and a range of integrated appliances. A door leads to the utility room with plumbing for washing machine, space for dryer and door to storage cupboard and door to outside.